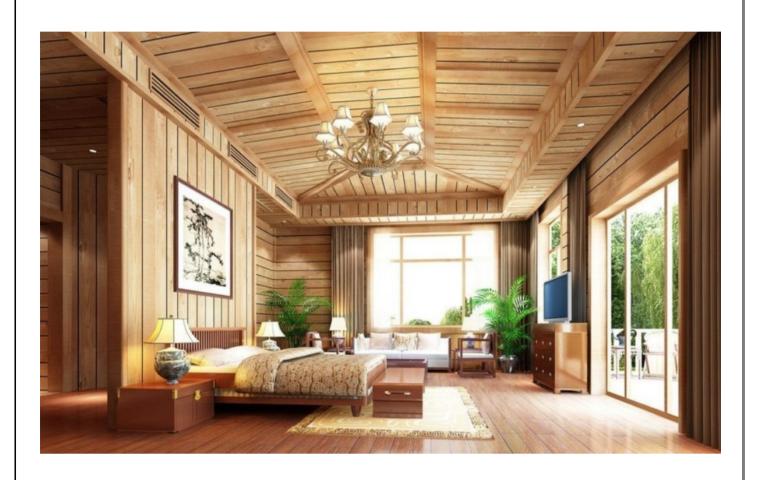

ons for Al Aber Contracting's New Office in Business Bay, Dubai



Wooden Cabinets, Wall Caldding, Wooden doors, Glass Partitions for New Office in Busines Bay, Dubai



Page 18



Complete Interiors - MEP, Gypsum, Parquet, Painting, Display Counters/ Tables/ Kiosks Yale-Union Showroom in Karama, Dubai





Vanity and Wardrobes in a private villa of Al Mizhar 1, Dubai



Parquet Flooring and Wooden Stage & Mirror with Shelf, for Fitness Centre in Dubai







Wooden Beds for Kids (with parquet flooring) in private villa of Al Qouz, Dubai

# PERGOLA & GAZEBO

# ADD BEAUTY TO YOUR LANDSCAPE















Wooden Pergola in JVC Villla



Mirror-Finish Wooden TV Stand (right: in factory, and left: after delivery in customer house)

## An entire House in Wood, or Just an Office; Remember Us





## **Our Specialization**

- Any Wood Work for Residential Commercial Spaces,
- Doors, Kitchen Cabinets, Wardrobes, Vanity Counters
- For Homes, Offices, Retail, Hotels, Villas, Buildings
- Leisure, Shops, Restaurants, Hospitals, Libraries



## **INSPIRING VANITY COUNTERS**



















# GORGEOUS TIMBER DOORS (SOLID, SEMI-SOLID & FLUSH)

Doors in Al Mizhar Villa (Plot 262-1532)







































## TRULY EXCITING KITCHEN SPACES















Page 47





## **COMPACT BUT LIVELY OFFICE SPACES**







PRIVATE WORK SPACES



## **Elegant Wardrobes**

































Dubai Office:
402, Bin Soughat Building,
Salahaddin Street, near Reef Mall

Ajman Office: Al Jurf industrial area, shed no. 9, Ajman.



+971 4 251 6633







## GET IN TOUCH