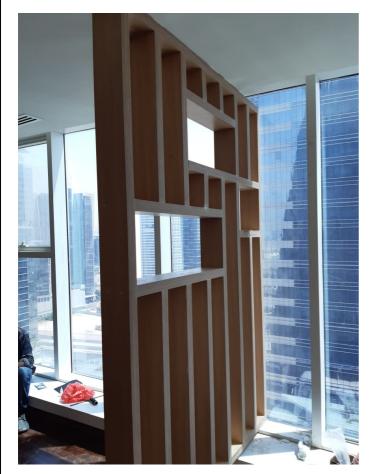

## INTERIORS

Parquet Flooring, Wooden Desks, Display Boards & Benches

Complete Interiors - MEP, Gypsum, Parquet, Painting, Display Counters/ Tables/ Kiosks Yale-Union Showroom in Karama, Dubai

In-Progress Picture of <u>Decorative wooden slat partition, Parquet flooring and Wall Cladding Works</u> for Al Aber Contracting Chairman's Office in Business Bay, Dubai

Workstations for Al Aber Contracting's New Office in Business Bay, Dubai

Wooden Cabinets, Wall Caldding, Wooden doors, Glass Partitions for New Office in Busines Bay, Dubai

Page 18

Complete Interiors - MEP, Gypsum, Parquet, Painting, Display Counters/ Tables/ Kiosks Yale-Union Showroom in Karama, Dubai