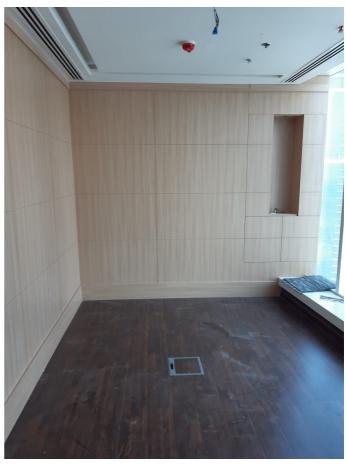

## INTERIORS

Parquet Flooring, Wooden Desks, Display Boards & Benches

Complete Interiors - MEP, Gypsum, Parquet, Painting, Display Counters/ Tables/ Kiosks Yale-Union Showroom in Karama, Dubai

In-Progress Picture of <u>Decorative wooden slat partition, Parquet flooring and Wall Cladding Works</u> for Al Aber Contracting Chairman's Office in Business Bay, Dubai