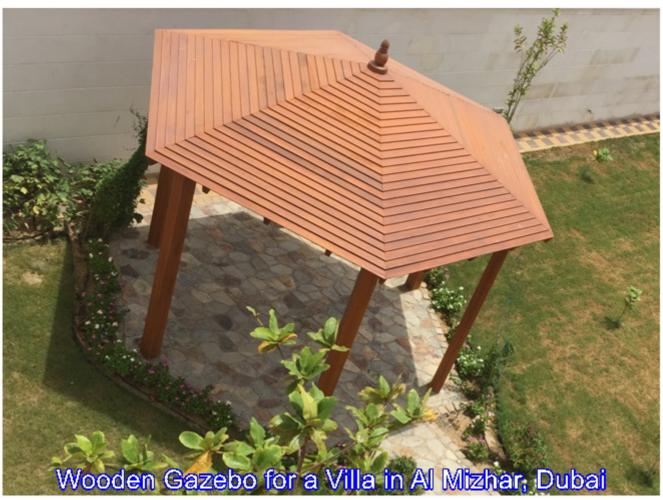

# PERGOLA & GAZEBO

# ADD BEAUTY TO YOUR LANDSCAPE

Wooden Pergola in JVC Villla

Mirror-Finish Wooden TV Stand (right: in factory, and left: after delivery in customer house)