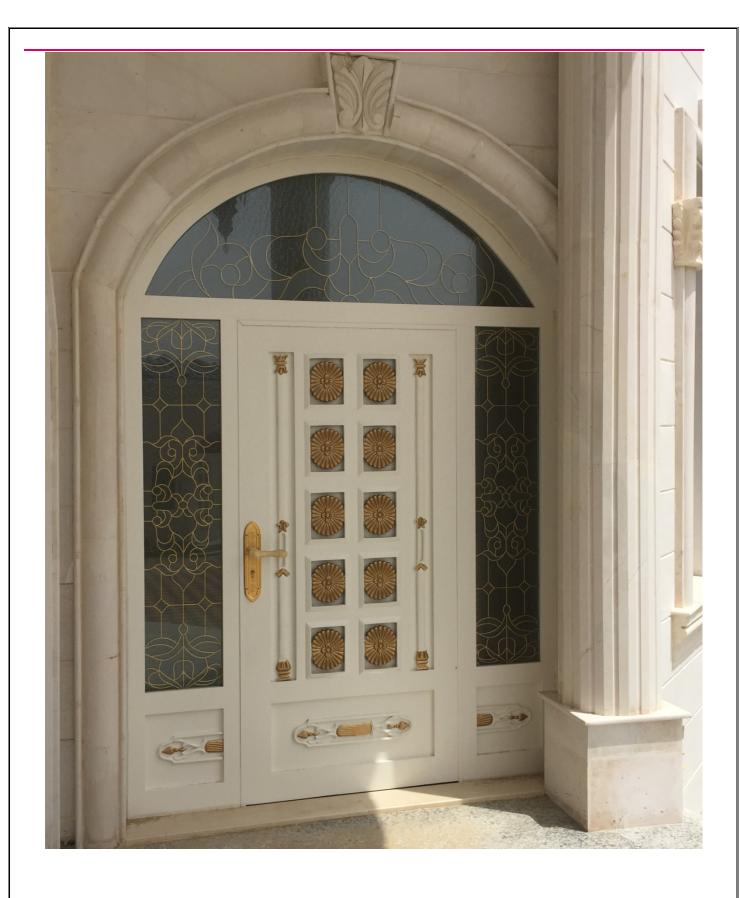

# GORGEOUS TIMBER DOORS (SOLID, SEMI-SOLID & FLUSH)

Doors in Al Mizhar Villa (Plot 262-1532)