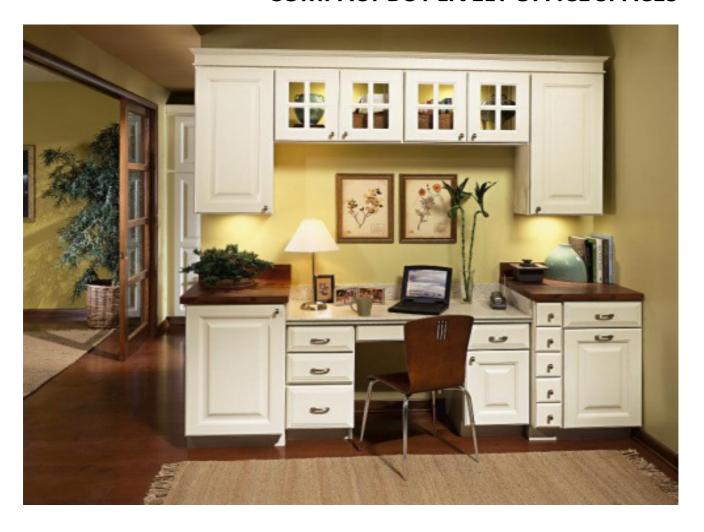

Qouz, Dubai

# PERGOLA & GAZEBO

# ADD BEAUTY TO YOUR LANDSCAPE















Wooden Pergola in JVC Villla



Mirror-Finish Wooden TV Stand (right: in factory, and left: after delivery in customer house)

## An entire House in Wood, or Just an Office; Remember Us





## **Our Specialization**

- Any Wood Work for Residential Commercial Spaces,
- Doors, Kitchen Cabinets, Wardrobes, Vanity Counters
- For Homes, Offices, Retail, Hotels, Villas, Buildings
- Leisure, Shops, Restaurants, Hospitals, Libraries



## **INSPIRING VANITY COUNTERS**



















# GORGEOUS TIMBER DOORS (SOLID, SEMI-SOLID & FLUSH)

Doors in Al Mizhar Villa (Plot 262-1532)







































## TRULY EXCITING KITCHEN SPACES















Page 47





## **COMPACT BUT LIVELY OFFICE SPACES**







PRIVATE WORK SPACES



## **Elegant Wardrobes**

































Dubai Office:
402, Bin Soughat Building,
Salahaddin Street, near Reef Mall

Ajman Office: Al Jurf industrial area, shed no. 9, Ajman.



+971 4 251 6633







## GET IN TOUCH