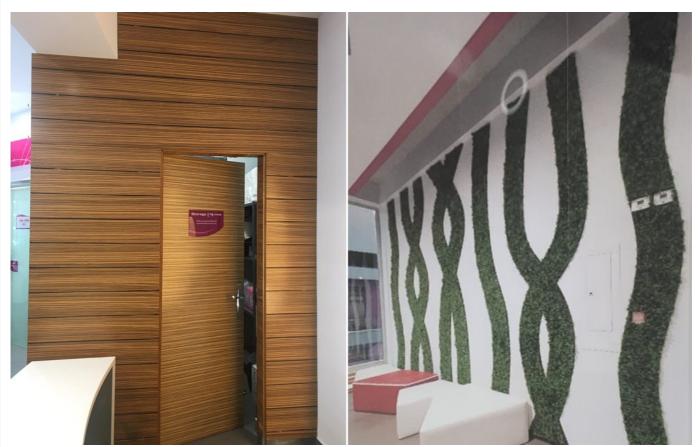

## INTERIORS

Parquet Flooring, Wooden Desks, Display Boards & Benches

Complete Interiors - MEP, Gypsum, Parquet, Painting, Display Counters/ Tables/ Kiosks Yale-Union Showroom in Karama, Dubai

In-Progress Picture of <u>Decorative wooden slat partition, Parquet flooring and Wall Cladding Works</u> for Al Aber Contracting Chairman's Office in Business Bay, Dubai