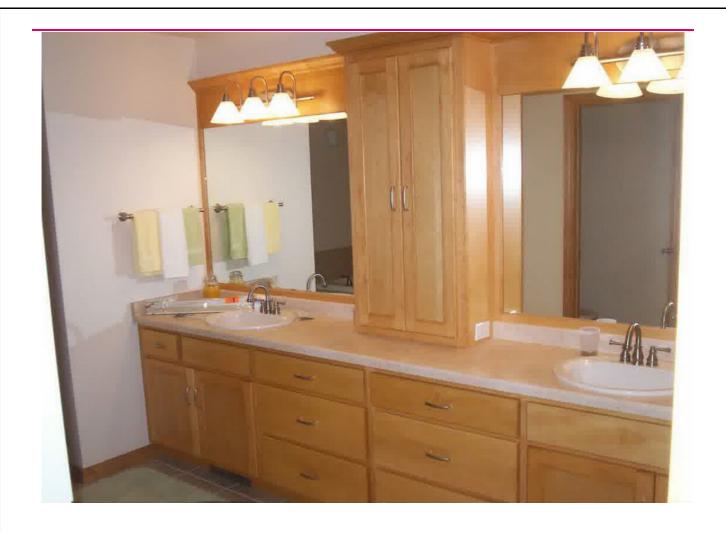

arama, Dubai





Vanity and Wardrobes in a private villa of Al Mizhar 1, Dubai



Parquet Flooring and Wooden Stage & Mirror with Shelf, for Fitness Centre in Dubai







Wooden Beds for Kids (with parquet flooring) in private villa of Al Qouz, Dubai

# PERGOLA & GAZEBO

# ADD BEAUTY TO YOUR LANDSCAPE















Wooden Pergola in JVC Villla



Mirror-Finish Wooden TV Stand (right: in factory, and left: after delivery in customer house)

## An entire House in Wood, or Just an Office; Remember Us





## **Our Specialization**

- Any Wood Work for Residential Commercial Spaces,
- Doors, Kitchen Cabinets, Wardrobes, Vanity Counters
- For Homes, Offices, Retail, Hotels, Villas, Buildings
- Leisure, Shops, Restaurants, Hospitals, Libraries



## **INSPIRING VANITY COUNTERS**



















# GORGEOUS TIMBER DOORS (SOLID, SEMI-SOLID & FLUSH)

Doors in Al Mizhar Villa (Plot 262-1532)







































## TRULY EXCITING KITCHEN SPACES















Page 47





## **COMPACT BUT LIVELY OFFICE SPACES**







PRIVATE WORK SPACES



## **Elegant Wardrobes**

































Dubai Office:
402, Bin Soughat Building,
Salahaddin Street, near Reef Mall

Ajman Office: Al Jurf industrial area, shed no. 9, Ajman.



+971 4 251 6633







## GET IN TOUCH