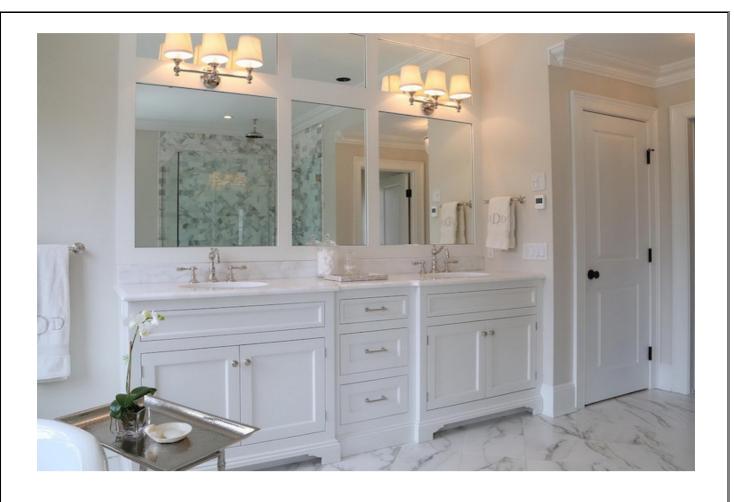

wroom in Karama, Dubai





Vanity and Wardrobes in a private villa of Al Mizhar 1, Dubai



Parquet Flooring and Wooden Stage & Mirror with Shelf, for Fitness Centre in Dubai







Wooden Beds for Kids (with parquet flooring) in private villa of Al Qouz, Dubai

# PERGOLA & GAZEBO

# ADD BEAUTY TO YOUR LANDSCAPE















Wooden Pergola in JVC Villla



Mirror-Finish Wooden TV Stand (right: in factory, and left: after delivery in customer house)

## An entire House in Wood, or Just an Office; Remember Us





## **Our Specialization**

- Any Wood Work for Residential Commercial Spaces,
- Doors, Kitchen Cabinets, Wardrobes, Vanity Counters
- For Homes, Offices, Retail, Hotels, Villas, Buildings
- Leisure, Shops, Restaurants, Hospitals, Libraries



## **INSPIRING VANITY COUNTERS**



















# GORGEOUS TIMBER DOORS (SOLID, SEMI-SOLID & FLUSH)

Doors in Al Mizhar Villa (Plot 262-1532)







































## TRULY EXCITING KITCHEN SPACES















Page 47





## **COMPACT BUT LIVELY OFFICE SPACES**







PRIVATE WORK SPACES



## **Elegant Wardrobes**

































Dubai Office:
402, Bin Soughat Building,
Salahaddin Street, near Reef Mall

Ajman Office: Al Jurf industrial area, shed no. 9, Ajman.



+971 4 251 6633







## GET IN TOUCH