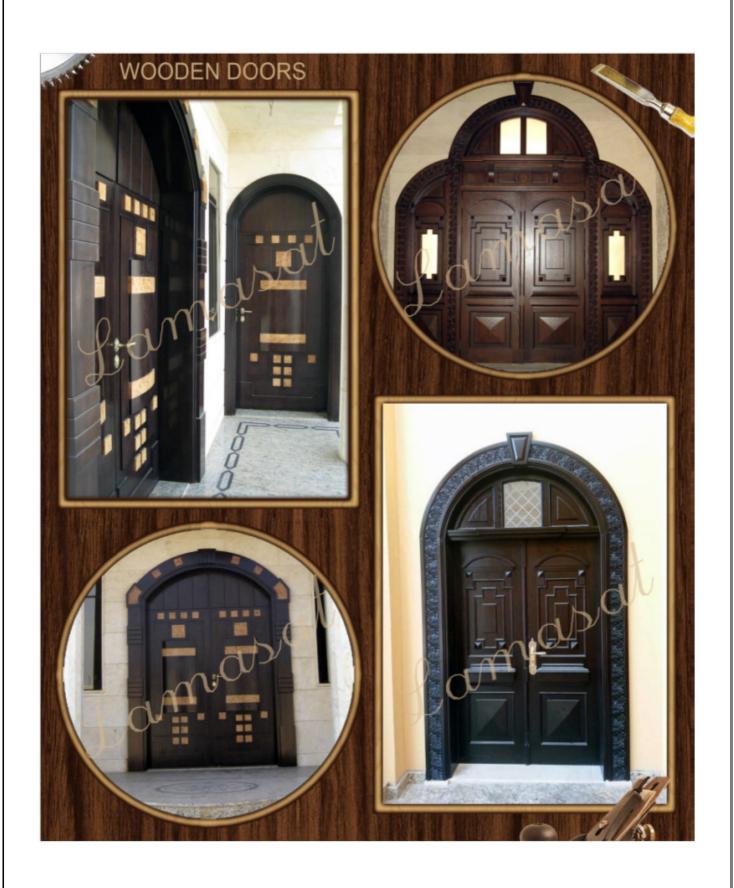

# GORGEOUS TIMBER DOORS (SOLID, SEMI-SOLID & FLUSH)

Doors in Al Mizhar Villa (Plot 262-1532)