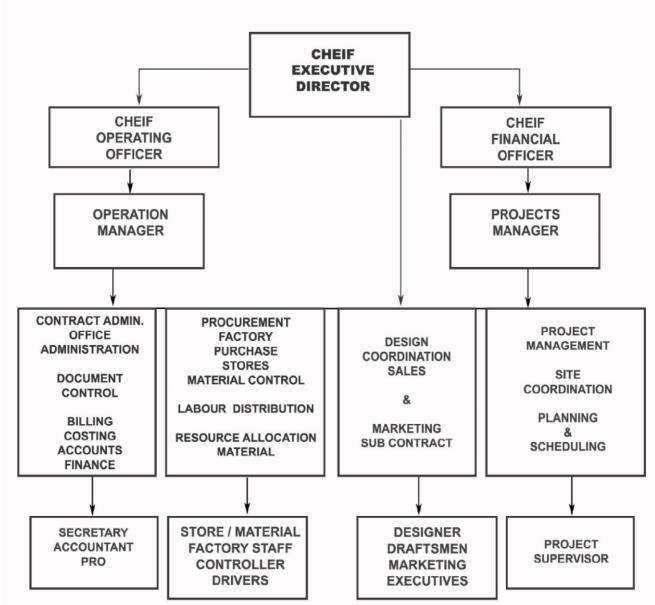

## **Organization Chart**

Finest Joinery for Homes, Villas, Offices, Building, Hotels & Interiors Doors, Kitchen Cabinets, Wardrobes, Pergola, Office Cabinets