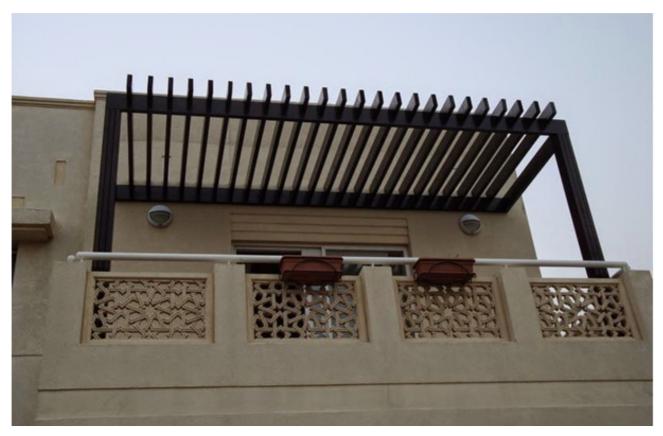

# PERGOLA & GAZEBO

# ADD BEAUTY TO YOUR LANDSCAPE

Wooden Pergola in JVC Villla

Mirror-Finish Wooden TV Stand (right: in factory, and left: after delivery in customer house)