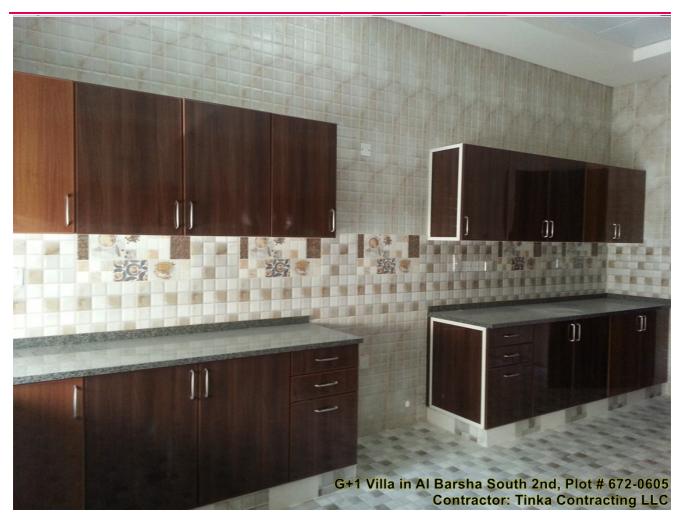

Beds for Kids (with parquet flooring) in private villa of Al Qouz, Dubai

# PERGOLA & GAZEBO

# ADD BEAUTY TO YOUR LANDSCAPE















Wooden Pergola in JVC Villla



Mirror-Finish Wooden TV Stand (right: in factory, and left: after delivery in customer house)

## An entire House in Wood, or Just an Office; Remember Us





## **Our Specialization**

- Any Wood Work for Residential Commercial Spaces,
- Doors, Kitchen Cabinets, Wardrobes, Vanity Counters
- For Homes, Offices, Retail, Hotels, Villas, Buildings
- Leisure, Shops, Restaurants, Hospitals, Libraries



## **INSPIRING VANITY COUNTERS**



















# GORGEOUS TIMBER DOORS (SOLID, SEMI-SOLID & FLUSH)

Doors in Al Mizhar Villa (Plot 262-1532)







































## TRULY EXCITING KITCHEN SPACES















Page 47





## **COMPACT BUT LIVELY OFFICE SPACES**







PRIVATE WORK SPACES



## **Elegant Wardrobes**

































Dubai Office:
402, Bin Soughat Building,
Salahaddin Street, near Reef Mall

Ajman Office: Al Jurf industrial area, shed no. 9, Ajman.



+971 4 251 6633







## GET IN TOUCH