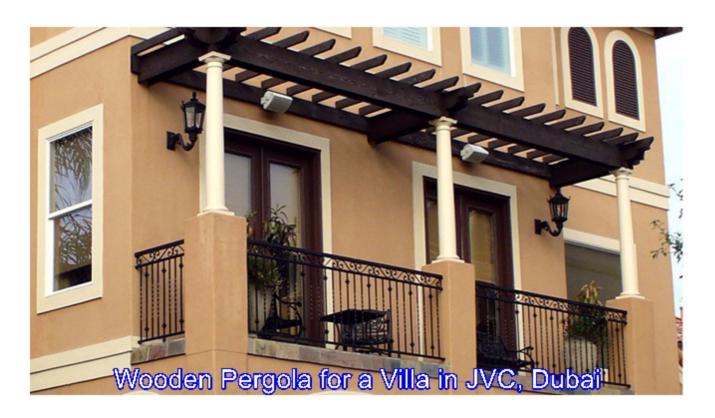

# PERGOLA & GAZEBO

# ADD BEAUTY TO YOUR LANDSCAPE

Wooden Pergola in JVC Villla

Mirror-Finish Wooden TV Stand (right: in factory, and left: after delivery in customer house)