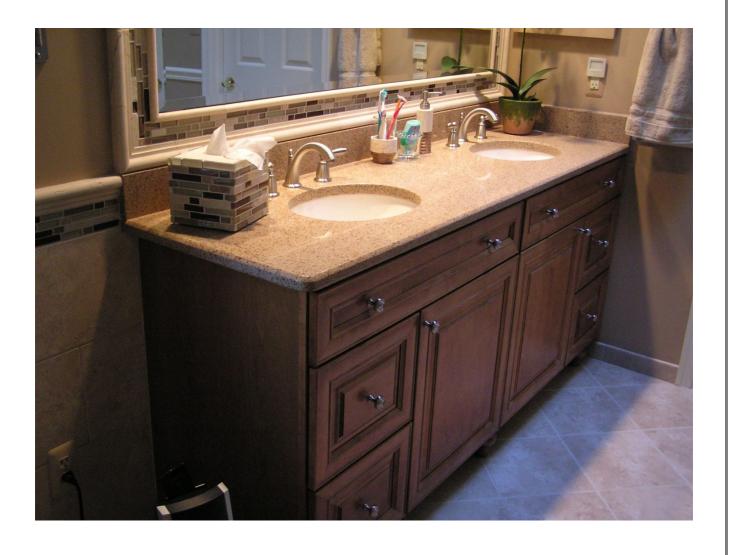

Karama, Dubai





Vanity and Wardrobes in a private villa of Al Mizhar 1, Dubai



Parquet Flooring and Wooden Stage & Mirror with Shelf, for Fitness Centre in Dubai







Wooden Beds for Kids (with parquet flooring) in private villa of Al Qouz, Dubai

# PERGOLA & GAZEBO

# ADD BEAUTY TO YOUR LANDSCAPE















Wooden Pergola in JVC Villla



Mirror-Finish Wooden TV Stand (right: in factory, and left: after delivery in customer house)

## An entire House in Wood, or Just an Office; Remember Us





## **Our Specialization**

- Any Wood Work for Residential Commercial Spaces,
- Doors, Kitchen Cabinets, Wardrobes, Vanity Counters
- For Homes, Offices, Retail, Hotels, Villas, Buildings
- Leisure, Shops, Restaurants, Hospitals, Libraries



## **INSPIRING VANITY COUNTERS**



















# GORGEOUS TIMBER DOORS (SOLID, SEMI-SOLID & FLUSH)

Doors in Al Mizhar Villa (Plot 262-1532)







































## TRULY EXCITING KITCHEN SPACES















Page 47





## **COMPACT BUT LIVELY OFFICE SPACES**







PRIVATE WORK SPACES



## **Elegant Wardrobes**

































Dubai Office:
402, Bin Soughat Building,
Salahaddin Street, near Reef Mall

Ajman Office: Al Jurf industrial area, shed no. 9, Ajman.



+971 4 251 6633







## GET IN TOUCH