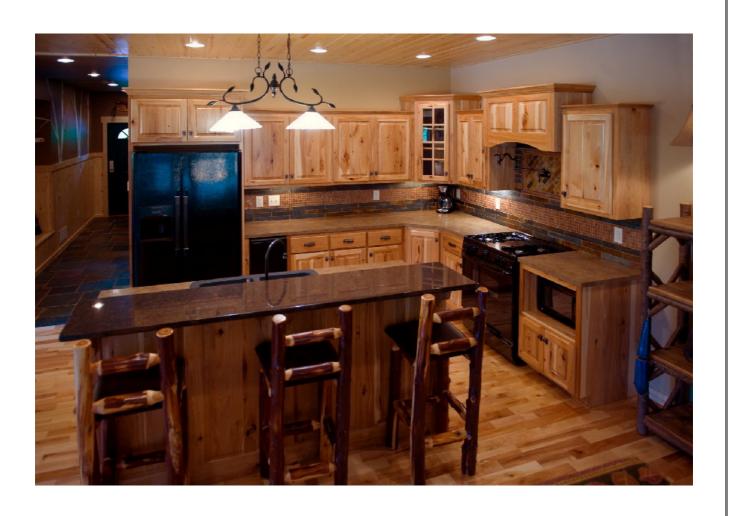

ith parquet flooring) in private villa of Al Qouz, Dubai

# PERGOLA & GAZEBO

# ADD BEAUTY TO YOUR LANDSCAPE















Wooden Pergola in JVC Villla



Mirror-Finish Wooden TV Stand (right: in factory, and left: after delivery in customer house)

## An entire House in Wood, or Just an Office; Remember Us





## **Our Specialization**

- Any Wood Work for Residential Commercial Spaces,
- Doors, Kitchen Cabinets, Wardrobes, Vanity Counters
- For Homes, Offices, Retail, Hotels, Villas, Buildings
- Leisure, Shops, Restaurants, Hospitals, Libraries



## **INSPIRING VANITY COUNTERS**



















# GORGEOUS TIMBER DOORS (SOLID, SEMI-SOLID & FLUSH)

Doors in Al Mizhar Villa (Plot 262-1532)







































## TRULY EXCITING KITCHEN SPACES















Page 47





## **COMPACT BUT LIVELY OFFICE SPACES**







PRIVATE WORK SPACES



## **Elegant Wardrobes**

































Dubai Office:
402, Bin Soughat Building,
Salahaddin Street, near Reef Mall

Ajman Office: Al Jurf industrial area, shed no. 9, Ajman.



+971 4 251 6633







## GET IN TOUCH