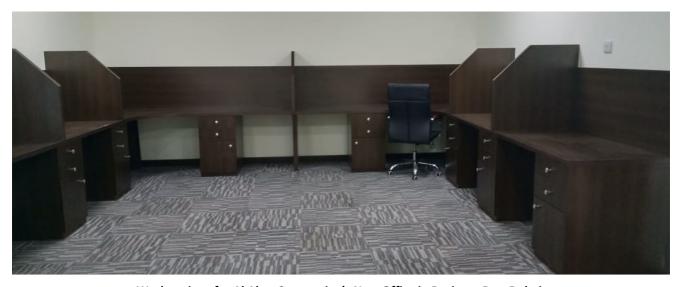

Workstations for Al Aber Contracting's New Office in Business Bay, Dubai

Wooden Cabinets, Wall Caldding, Wooden doors, Glass Partitions for New Office in Busines Bay, Dubai

Page 18

Complete Interiors - MEP, Gypsum, Parquet, Painting, Display Counters/ Tables/ Kiosks Yale-Union Showroom in Karama, Dubai

## **COMPACT BUT LIVELY OFFICE SPACES**

PRIVATE WORK SPACES