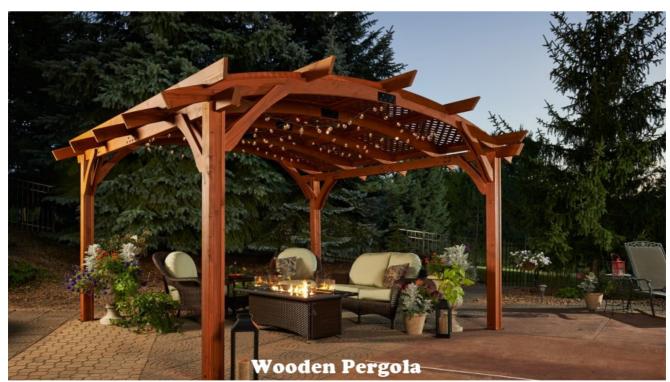

# ADD BEAUTY TO YOUR LANDSCAPE

Wooden Pergola in JVC Villla

Mirror-Finish Wooden TV Stand (right: in factory, and left: after delivery in customer house)