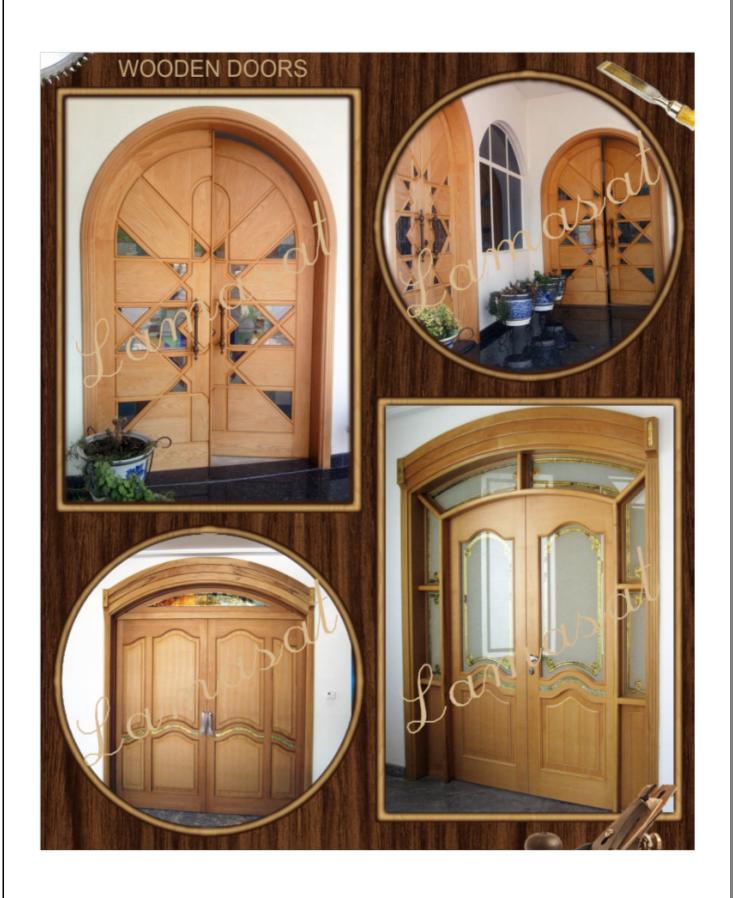

# GORGEOUS TIMBER DOORS (SOLID, SEMI-SOLID & FLUSH)

Doors in Al Mizhar Villa (Plot 262-1532)