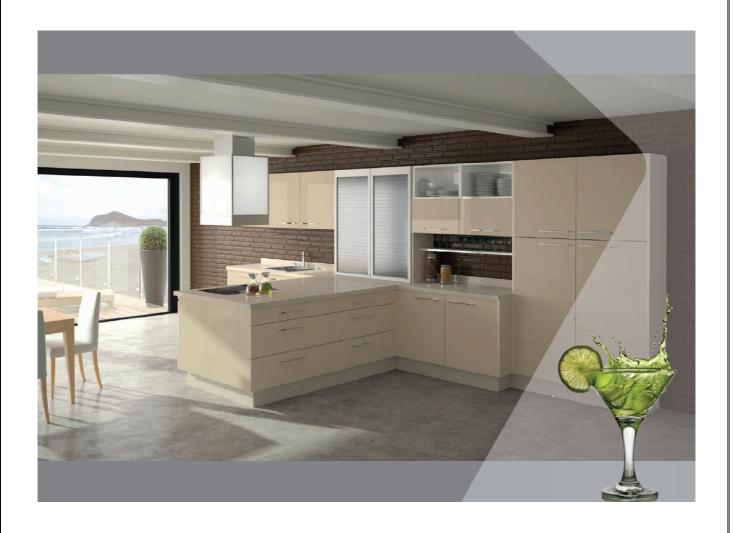

s for Kids (with parquet flooring) in private villa of Al Qouz, Dubai

# PERGOLA & GAZEBO

# ADD BEAUTY TO YOUR LANDSCAPE















Wooden Pergola in JVC Villla



Mirror-Finish Wooden TV Stand (right: in factory, and left: after delivery in customer house)

## An entire House in Wood, or Just an Office; Remember Us





## **Our Specialization**

- Any Wood Work for Residential Commercial Spaces,
- Doors, Kitchen Cabinets, Wardrobes, Vanity Counters
- For Homes, Offices, Retail, Hotels, Villas, Buildings
- Leisure, Shops, Restaurants, Hospitals, Libraries



## **INSPIRING VANITY COUNTERS**



















# GORGEOUS TIMBER DOORS (SOLID, SEMI-SOLID & FLUSH)

Doors in Al Mizhar Villa (Plot 262-1532)







































## TRULY EXCITING KITCHEN SPACES















Page 47





## **COMPACT BUT LIVELY OFFICE SPACES**







PRIVATE WORK SPACES



## **Elegant Wardrobes**

































Dubai Office:
402, Bin Soughat Building,
Salahaddin Street, near Reef Mall

Ajman Office: Al Jurf industrial area, shed no. 9, Ajman.



+971 4 251 6633







## GET IN TOUCH