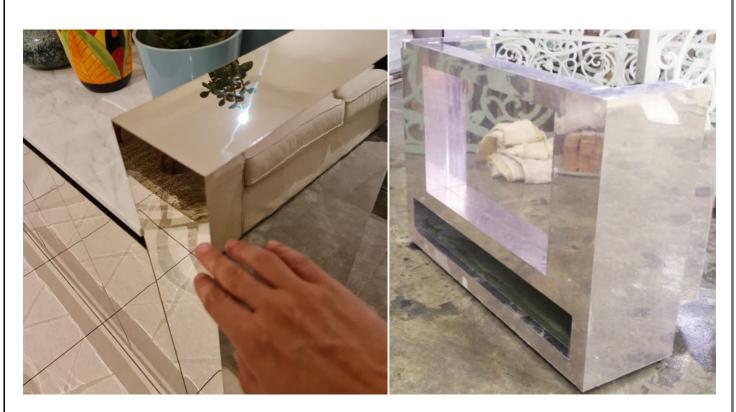

# ADD BEAUTY TO YOUR LANDSCAPE

Wooden Pergola in JVC Villla

Mirror-Finish Wooden TV Stand (right: in factory, and left: after delivery in customer house)